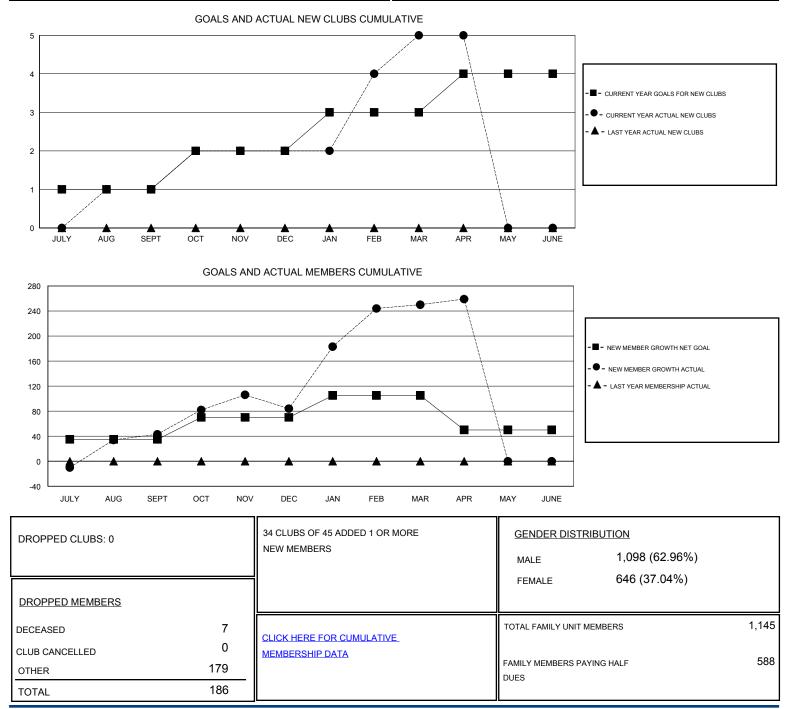

## LOCATION INDIA

| GMT: ER GURI                 | GMT: ER GURUNATHAN |           | LOCATION INDIA |                              |                                                                |                                                              | GMT CA                                             |
|------------------------------|--------------------|-----------|----------------|------------------------------|----------------------------------------------------------------|--------------------------------------------------------------|----------------------------------------------------|
| Clubs                        |                    |           |                | Members                      |                                                                |                                                              |                                                    |
| RESULTS FOR 2016-2017        |                    |           |                | RESULTS FOR 2016-2017        |                                                                |                                                              |                                                    |
| QUARTER                      | NEW CLUB GOAL      | NEW CLUBS | DROPPED CLUBS  | QUARTER                      | NEW MEMBER GROWTH<br>NET GOAL (not reinstated<br>or transfers) | NEW MEMBER<br>GROWTH ACTUAL (not<br>reinstated or transfers) | DROPPED<br>MEMBERS ACTUAL<br>(including transfers) |
| JULY/AUG/SEPT<br>OCT/NOV/DEC | 1<br>1             | 1<br>1    | 0<br>0         | JULY/AUG/SEPT<br>OCT/NOV/DEC | 35<br>35                                                       | 135<br>83                                                    | 92<br>42                                           |
| JAN/FEB/MAR<br>APR/MAY/JUNE  | 1<br>1             | 3<br>0    | 0<br>0         | JAN/FEB/MAR<br>APR/MAY/JUNE  | 35<br>-55                                                      | 215<br>12                                                    | 49<br>3                                            |